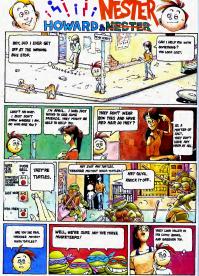

of the server is an information of the server in the face of the server is the server in the server is an information of the server is the server is an information of the server is the server is an information of the server is the server is an information of the server is the server is an information of the server is the server is an information of the server is an information the server is an information of the server is an information the server is an information of the server is an infor







754-855 24850







BE BE ST. CT.

You are Kuros, Greatest Warrior in all Sindarin



### WATER

Kuros must find the Golden Fly to appase the Frog King and gain access to the Underwater domain. The Wa-

ter Elemental is very strong, but the Blightwator Spell will dcfcat him most assily.













### From Agent #013 Jump Control

Our investigations in the sewers have led to some super tips with the Turtles. As these rentilian rabble rousers often find themselves in areas where the ceiling is very low, it is sometimes difficult to jump long distances without hitting the ceiling and ending up with a short jump. In the third stage, there are a few points where it is impossible to get to the other side if your Turtle jumps at his full capacity. This makes it necessary to jump shallower by tanping the A Button very lightly Jumping with less intensity will give more length and less bounce for your Turtle. If you have the NES Advantage, your character should make these jumps with the Turbo activated. This will result in a short and accurate hop.







Linhtly ter

### Throw it. Cat